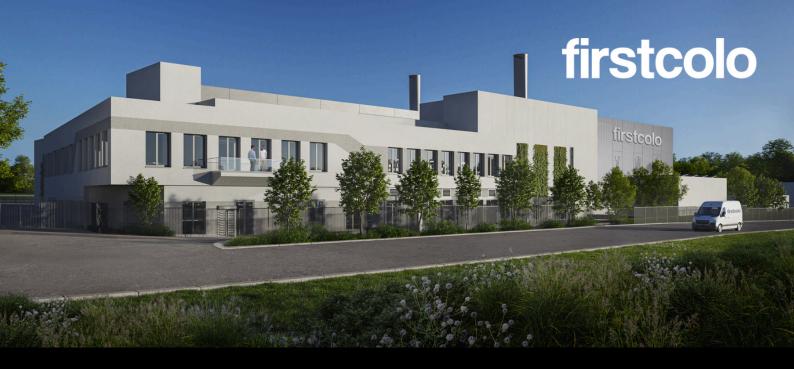

### Modern, Efficient and Future-Proof

Our new Greenfield data center near Frankfurt, set to open in 2027, will feature state-of-the-art infrastructure and will comply with the Energy Efficiency Act, targeting a PUE of 1.2.

Spanning a total area of 11,555 sqm, the facility will meet the highest security and operational standards, including Tier 3 certification, DIN EN 50600 VK3, ISO 27001, ISO 50001, ISO 14001, BSI Kritis, and PCI DSS.

With up to 24 MW gross capacity and 100% green electricity, it will ensure sustainable, AI-ready performance, supporting high-density racks up to 130 kW. The integration of Hot Aisle Technology will enable optimal waste heat utilization, further enhancing energy efficiency.

Customers will benefit from redundant fiber connections between Frankfurt sites and will be able to flexibly use managed Ethernet transport or dark fiber services.

- **✓** Ultra-low PUE < 1.2
- 4 Whitespace Modules
  Total of 6,000 m<sup>2</sup> IT Space
- Approx. 2,400 IT Racks2 MW IT-Load per IT Area
- Highest Security and Availability Standards
- Total IT Power Modules 2-424 MW Gross Capacity